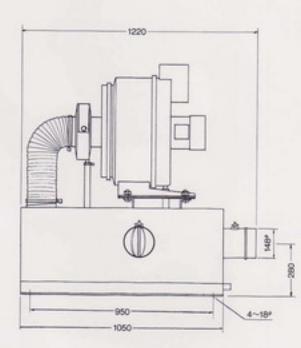

Usually, the suction duct dampers on both sides are left fully open. They

※スイッチ等はオプションとなっております。P30をご参照下さい。 Parts such as switches are optional. Refer to Page 30.

|                                                                         | 排風量(m³/min)<br>Intake rate |      | スチーム吸引量<br>(m <sup>3</sup> /min)<br>Steam suction | ミストビュア&キャッチャーBOX<br>Mistoure & Frame |                                |
|-------------------------------------------------------------------------|----------------------------|------|---------------------------------------------------|--------------------------------------|--------------------------------|
|                                                                         |                            |      |                                                   | 質量(kg)                               | 全体の大きさ(mm)<br>Total dimensions |
|                                                                         | 50Hz                       | 60Hz | rate                                              | Mass                                 | 幅(W)×長さ(L)×高さ(H)               |
| U-20排気筒洗タイプ キャッチャーBOX付<br>U-20 with Chimney, Catch box: Water mist type | 6                          | 8    | 約1/3<br>Approx. 1/3                               | 80                                   | 700×1050×1000                  |
| U-34排気筒洗タイプ キャッチャーBOX付<br>U-34 with Chimney. Catch box: Water mist type | 10                         | 13   | 約1/3<br>Approx. 1/3                               | 120                                  | 750×1300×1200                  |
| U-40排気簡洗タイプ キャッチャーBOX付<br>U-40 with Chimney, Catch box: Water mist type | 18                         | 21   | 約1/3<br>Approx. 1/3                               | 195                                  | 1000×1000×1300                 |
| U-50排気簡洗タイプ キャッチャーBOX付<br>U-50 with Chimney, Catch box: Water mist type | 22                         | 23   | 約1/3<br>Approx. 1/3                               | 200                                  | 1000×1550×1300                 |

## キャッチャーBOXタイプ Catch Box type

**U-20** 

**U-34** 

16