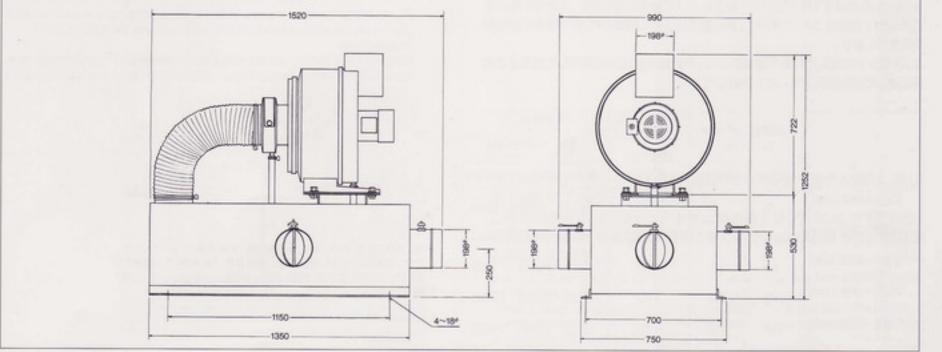

Usually, the suction duct dampers on both sides are left fully open. They

※スイッチ等はオプションとなっております。P30をご参照下さい。 Parts such as switches are optional. Refer to Page 30.

|                                                                         | 排風量(m³/min)<br>Intake rate |      | スチーム吸引量<br>(m <sup>3</sup> /min)<br>Steam suction | ミストビュア&キャッチャーBOX<br>Mistoure & Frame |                                |
|-------------------------------------------------------------------------|----------------------------|------|---------------------------------------------------|--------------------------------------|--------------------------------|
|                                                                         |                            |      |                                                   | 質量(kg)                               | 全体の大きさ(mm)<br>Total dimensions |
|                                                                         | 50Hz                       | 60Hz | rate                                              | Mass                                 | 幅(W)×長さ(L)×高さ(H)               |
| U-20排気筒洗タイプ キャッチャーBOX付<br>U-20 with Chimney, Catch box: Water mist type | 6                          | 8    | 約1/3<br>Approx. 1/3                               | 80                                   | 700×1050×1000                  |
| U-34排気筒洗タイプ キャッチャーBOX付<br>U-34 with Chimney. Catch box: Water mist type | 10                         | 13   | 約1/3<br>Approx. 1/3                               | 120                                  | 750×1300×1200                  |
| U-40排気簡洗タイプ キャッチャーBOX付<br>U-40 with Chimney, Catch box: Water mist type | 18                         | 21   | 約1/3<br>Approx. 1/3                               | 195                                  | 1000×1000×1300                 |
| U-50排気簡洗タイプ キャッチャーBOX付<br>U-50 with Chimney, Catch box: Water mist type | 22                         | 23   | 約1/3<br>Approx. 1/3                               | 200                                  | 1000×1550×1300                 |