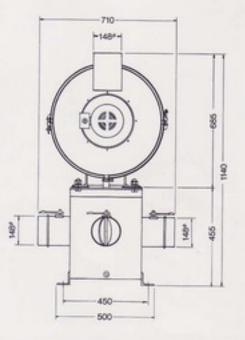

Usually, the suction duct dampers on both sides are left fully open. They

※スイッチ等はオプションとなっております。P30をご参照下さい。 Parts such as switches are optional. Refer to Page 30.

|                                                                         | 排風量(m³/min)<br>Intake rate |      | スチーム吸引量<br>(m <sup>3</sup> /min)<br>Steam suction | ミストビュア&キャッチャーBOX<br>Mistoure & Frame |                                |
|-------------------------------------------------------------------------|----------------------------|------|---------------------------------------------------|--------------------------------------|--------------------------------|
|                                                                         |                            |      |                                                   | 質量(kg)                               | 全体の大きさ(mm)<br>Total dimensions |
|                                                                         | 50Hz                       | 60Hz | rate                                              | Mass                                 | 幅(W)×長さ(L)×高さ(H)               |
| U-20排気筒洗タイプ キャッチャーBOX付<br>U-20 with Chimney, Catch box: Water mist type | 6                          | 8    | 約1/3<br>Approx. 1/3                               | 80                                   | 700×1050×1000                  |
| U-34排気筒洗タイプ キャッチャーBOX付<br>U-34 with Chimney. Catch box: Water mist type | 10                         | 13   | 約1/3<br>Approx. 1/3                               | 120                                  | 750×1300×1200                  |
| U-40排気簡洗タイプ キャッチャーBOX付<br>U-40 with Chimney, Catch box: Water mist type | 18                         | 21   | 約1/3<br>Approx. 1/3                               | 195                                  | 1000×1000×1300                 |
| U-50排気簡洗タイプ キャッチャーBOX付<br>U-50 with Chimney, Catch box: Water mist type | 22                         | 23   | 約1/3<br>Approx. 1/3                               | 200                                  | 1000×1550×1300                 |