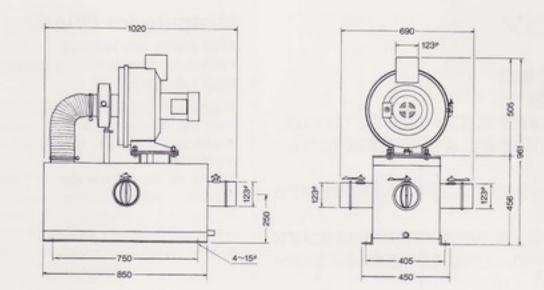

Usually, the suction duct dampers on both sides are left fully open. They

※スイッチ等はオプションとなっております。P30をご参照下さい。 Parts such as switches are optional. Refer to Page 30.

|                                                                         | 排風量(m³/min)<br>Intake rate |      | スチーム吸引量<br>(m <sup>3</sup> /min)<br>Steam suction | ミストビュア&キャッチャーBOX<br>Mistoure & Frame |                                |
|-------------------------------------------------------------------------|----------------------------|------|---------------------------------------------------|--------------------------------------|--------------------------------|
|                                                                         |                            |      |                                                   | 質量(kg)                               | 全体の大きさ(mm)<br>Total dimensions |
|                                                                         | 50Hz                       | 60Hz | rate                                              | Mass                                 | 幅(W)×長さ(L)×高さ(H)               |
| U-20排気筒洗タイプ キャッチャーBOX付<br>U-20 with Chimney, Catch box: Water mist type | 6                          | 8    | 約1/3<br>Approx. 1/3                               | 80                                   | 700×1050×1000                  |
| U-34排気筒洗タイプ キャッチャーBOX付<br>U-34 with Chimney. Catch box: Water mist type | 10                         | 13   | 約1/3<br>Approx. 1/3                               | 120                                  | 750×1300×1200                  |
| U-40排気簡洗タイプ キャッチャーBOX付<br>U-40 with Chimney, Catch box: Water mist type | 18                         | 21   | 約1/3<br>Approx. 1/3                               | 195                                  | 1000×1000×1300                 |
| U-50排気簡洗タイプ キャッチャーBOX付<br>U-50 with Chimney, Catch box: Water mist type | 22                         | 23   | 約1/3<br>Approx. 1/3                               | 200                                  | 1000×1550×1300                 |

## キャッチャーBOXタイプ Catch Box type

**U-20** 

**U-34** 

16