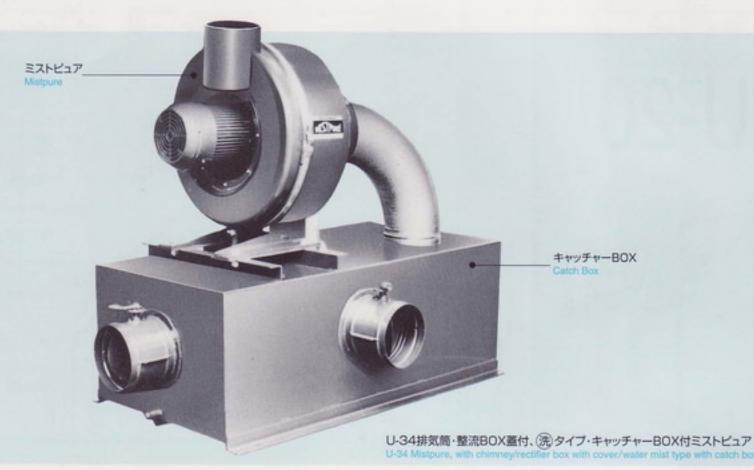

### 温水噴射洗浄機用ミストピュア

●スチームミスト処理

●キャッチャーBOX付

フロン全廃を受けて、増々温水による洗浄が増加しつつあります。 このミストは、アルカリを含む場合が多く作業者の呼吸器に障害を 起こします。

オイルミストは、空気中に放出しても、空気と混ざり合うだけですが、 このミストは空気と融和し、空気中に「湿度」として取入れられてし まって、蒸留しないと分離できなくなります。

弊社のキャッチャーBOX付きミストピュアはミストピュアの吸引力 と引き替えに効率よくこのミストを処理します。

Oil mists mix with air when released into the atmosphere. The hot water mist, however, fuses with air and is confined as humidity. It can only be separated by evaporation.

Our Mistpure with catch box processes the mist effectively with converting its suction force.

## キャッチャーBOXタイプ Catch Box type

**U-20** 

**U-34** 

16